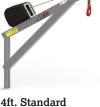

4ft. Fold-Down Max Load

3ft. S Max L 900 lb Weigh

3ft. Standard

Max Load 900 lbs. Weight 37 lbs.

Max Load

900 lbs.

Weiaht

40 lbs.