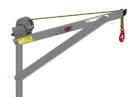

# SPITZLIFT PRODUCT LINE

3ft. Fold-Down

Max Load 650 lbs. Weight 45 lbs.

650 lbs.

Weight

49 lbs.

own 4ft

oad . t