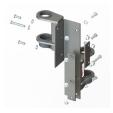

**DC Pendant Controller** 

PART#: 25559-REMOTE10HK Length: 10' (304.8 CM)

DC Quick Connect

PART#: 24085-4 Length: 4' (121.9 CM)

**DC** Wiring Harness

PART#: 24049 Length: 25' (762 CM)

**Reinforcement Kit** 

PART#: INCLUDED WITH PEDESTAL

<sup>\*</sup>Manual Handcrank Option available upon request.