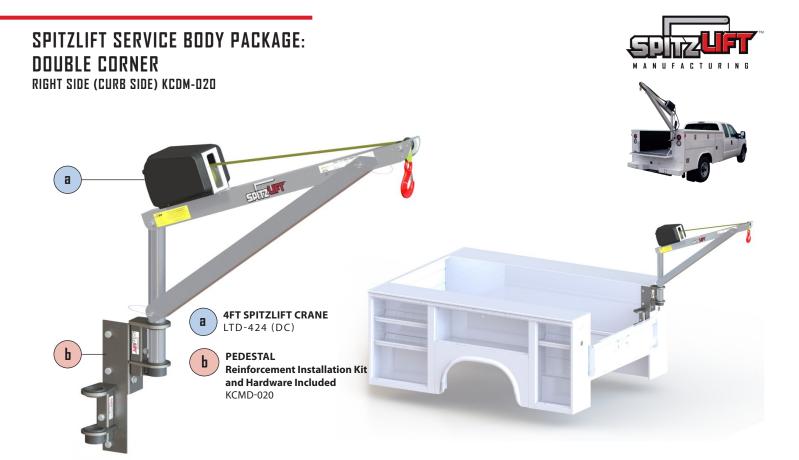

| 4 FT SPITZLIFT CRANE - DC POWERED | SPECIFICATIONS                         |
|-----------------------------------|----------------------------------------|
| MAX LIFTING CAPACITY              | 900 LBS (408.2 KG)                     |
| MANUFACTURING STANDARDS           | COMPLIANT WITH OSHA AND ASME STANDARDS |
| ROTATION                          | 360°                                   |
| WEBBING OR WIRE ROPE              | 20′ (609.6 CM)   50′ (1524 CM)         |
| LIFTING SPEED                     | DC - 22'6"(6.858 M)/MIN (0.11/SEC)     |
| DC PENDANT CONTROLLER             | 10′ (304.8 CM)                         |
| INSTALLED WEIGHT                  | DC - APPROX. 65 LBS (27.2 KG)          |
| POWER REQUIREMENTS                | 12V DC @ 70 AMPS                       |
| STANDARD FINISH                   | CLEAR ANODIZED   POWDER COATED         |
| MATERIAL                          | AIRCRAFT GRADE ALUMINUM & STEEL        |
| WARRANTY                          | 3 YEARS LIMITED                        |

**DC Pendant Controller** 

PART#: 25559-REMOTE10HK Length: 10' (304.8 CM)

DC Quick Connect

PART#: 24085-4 Length: 4' (121.9 CM)

**DC** Wiring Harness

PART#: 24049 Length: 25' (762 CM)

**Reinforcement Kit** 

PART#: INCLUDED WITH PEDESTAL

<sup>\*</sup>Manual Handcrank Option available upon request.