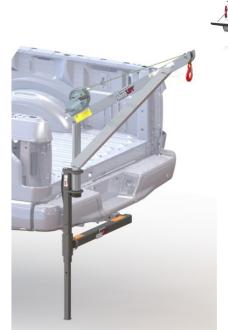

## SPITZLIFT PICKUP TRUCK PACKAGE: RECEIVER HITCH

RIGHT SIDE (CURB SIDE) OR LEFT SIDE (DRIVER SIDE) KTURS-700

| 4 FT SPITZLIFT CRANE - MANUAL | SPECIFICATIONS                         |
|-------------------------------|----------------------------------------|
| MAX LIFTING CAPACITY          | 700 LBS (317.5 KG)                     |
| MANUFACTURING STANDARDS       | COMPLIANT WITH OSHA AND ASME STANDARDS |
| ROTATION                      | 360°                                   |
| WEBBING OR WIRE ROPE          | 20′ (609.6 CM)   50′ (1524 CM)         |
| INSTALLED WEIGHT              | MANUAL - APPROX. 84 LBS (35.8 KG)      |
| STANDARD FINISH               | CLEAR ANODIZED   POWDER COATED         |
| MATERIAL                      | AIRCRAFT GRADE ALUMINUM & STEEL        |
| WARRANTY                      | 3 YEARS LIMITED                        |

PART#: KTURS-700