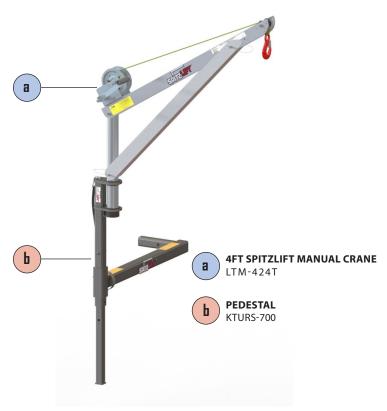

## SPITZLIFT PICKUP TRUCK PACKAGE: RECEIVER HITCH

RIGHT SIDE (CURB SIDE) OR LEFT SIDE (DRIVER SIDE) KTURS-700

| 4 FT SPITZLIFT CRANE - MANUAL | SPECIFICATIONS                         |
|-------------------------------|----------------------------------------|
| MAX LIFTING CAPACITY          | 700 LBS (317.5 KG)                     |
| MANUFACTURING STANDARDS       | COMPLIANT WITH OSHA AND ASME STANDARDS |
| ROTATION                      | 360°                                   |
| WEBBING OR WIRE ROPE          | 20′ (609.6 CM)   50′ (1524 CM)         |
| INSTALLED WEIGHT              | MANUAL - APPROX. 84 LBS (35.8 KG)      |
| STANDARD FINISH               | CLEAR ANODIZED   POWDER COATED         |
| MATERIAL                      | AIRCRAFT GRADE ALUMINUM & STEEL        |
| WARRANTY                      | 3 YEARS LIMITED                        |

PART#: KTURS-700