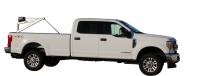

Max Load - 900 lbs. 12 V DC

CONTRACTORS, FIELD SERVICES, WEEKEND WARRIORS PACKAGES

**OPTION 3 - PU** Includes: 4 ft. crane, pedestal, reinforcement kit

F250 | F350 (2017 forward)

4 FT. CRANE Max Load - 900 lbs. 12 V DC

С

ECEV

**OPTION 4M- PU** Includes: 4 ft. manual crane, receiver hitch mount

No installation required

CONTRACTORS, FIELD SERVICES, WEEKEND WARRIORS PACKAGES

4 FT. CRANE

Max Load - 700 lbs. Manual