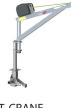

Max Load - 900 lbs. 12 V DC

CONTRACTORS, FIELD SERVICES, WEEKEND WARRIORS PACKAGES

**OPTION 3 - PU** Includes: 4 ft. crane, pedestal, reinforcement kit

F250 | F350 (2017 forward)

4 FT. CRANE Max Load - 900 lbs. 12 V DC

С

ECEV

**OPTION 4M- PU** Includes: 4 ft. manual crane, receiver hitch mount

No installation required

CONTRACTORS, FIELD SERVICES, WEEKEND WARRIORS PACKAGES

4 FT. CRANE

Max Load - 700 lbs. Manual