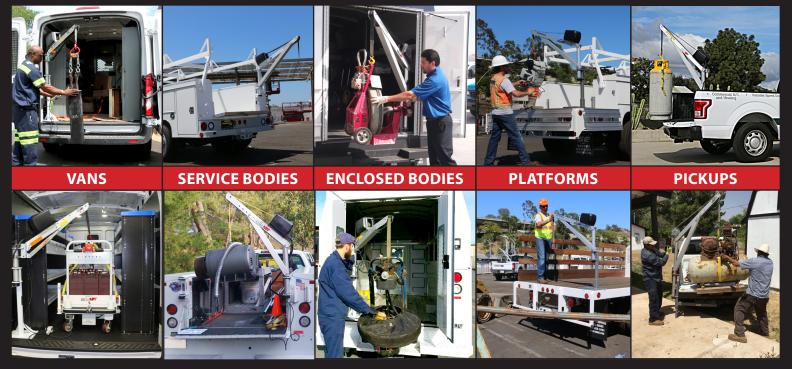

OPTION 3 - ESB - P30 Includes: 3-ft. fold-down crane, pedestal, reinforcement kit

LOW | MEDIUM | HIGH ROOF

Max Load - 650 lbs. 12 V DC

reinforcement kit

**OPTION 1M-PL** Includes: 4 ft. manual crane, pedestal, reinforcement kit

Max Load - 900 lbs. 12 V DC

CONTRACTORS, FIELD SERVICES, WEEKEND WARRIORS PACKAGES





**OPTION 3 - PU** Includes: 4 ft. crane, pedestal, reinforcement kit

F250 | F350 (2017 forward)



4 FT. CRANE Max Load - 900 lbs. 12 V DC



С

ECEV

**OPTION 4M- PU** Includes: 4 ft. manual crane, receiver hitch mount

No installation required



CONTRACTORS, FIELD SERVICES, WEEKEND WARRIORS PACKAGES

4 FT. CRANE

Max Load - 700 lbs. Manual

# FLEET LIFTING SOLUTIONS





### SPITZLIFT :

- Meets ASME, OSHA, and CE standards.
- Made of lightweight aircraft grade aluminum.
- Every crane is tested and comes with a load test certificate.
- Custom solutions are available to meet specialty applications.
- Components are manufactured according to ISO compliance.
- Vehicle specific pedestals and reinforcement kits provided.

#### **3 YEAR STANDARD WARRANTY**

(Will match OEM warranty up to 6 years)

### SERVICE VEHICLE CRANE OPTIONS :

- Boom Length: 3 ft. or 4 ft.
- Manual crane with load control built-in brake
- Electric Crane: DC or AC (lifting speed 22 ft. per/min.)

#### **ADDITIONAL OPTIONS :**

- Strap: 2" UV resistant webbing. Abrasion resistant edge
- Wire rope: 3/16" aircraft-grade cable. 3600 lbs. rating
- Synthetic rope: 3/16" 4900 lbs. rating. Non-r