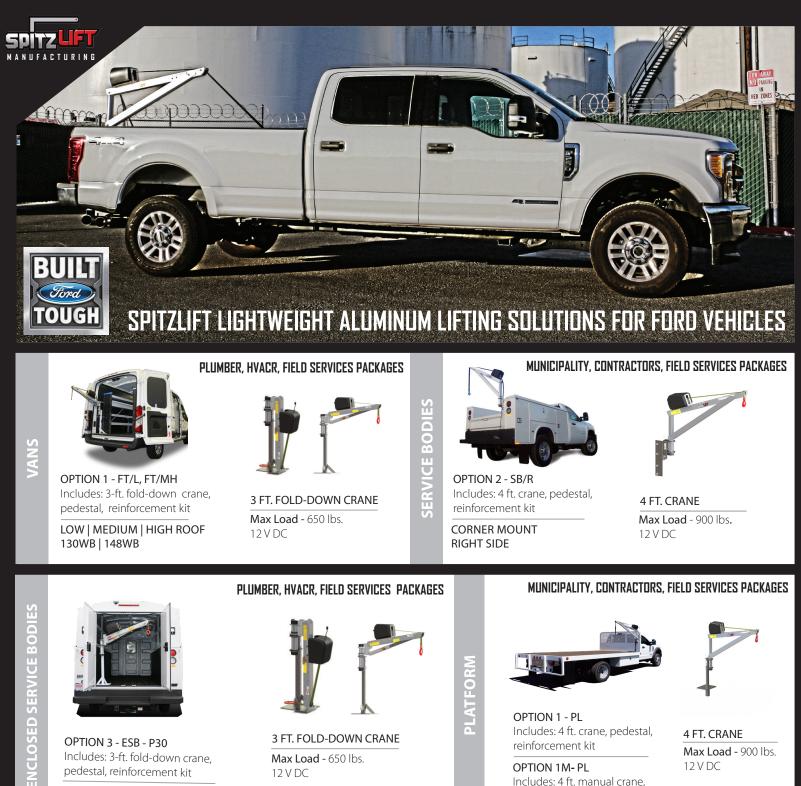

Max Load - 900 lbs. 12 V DC

CONTRACTORS, FIELD SERVICES, WEEKEND WARRIORS PACKAGES

**OPTION 3 - PU** Includes: 4 ft. crane, pedestal, reinforcement kit

F250 | F350 (2017 forward)

4 FT. CRANE Max Load - 900 lbs. 12 V DC

С

ECEV

**OPTION 4M- PU** Includes: 4 ft. manual crane, receiver hitch mount

No installation required

CONTRACTORS, FIELD SERVICES, WEEKEND WARRIORS PACKAGES

4 FT. CRANE

Max Load - 700 lbs. Manual